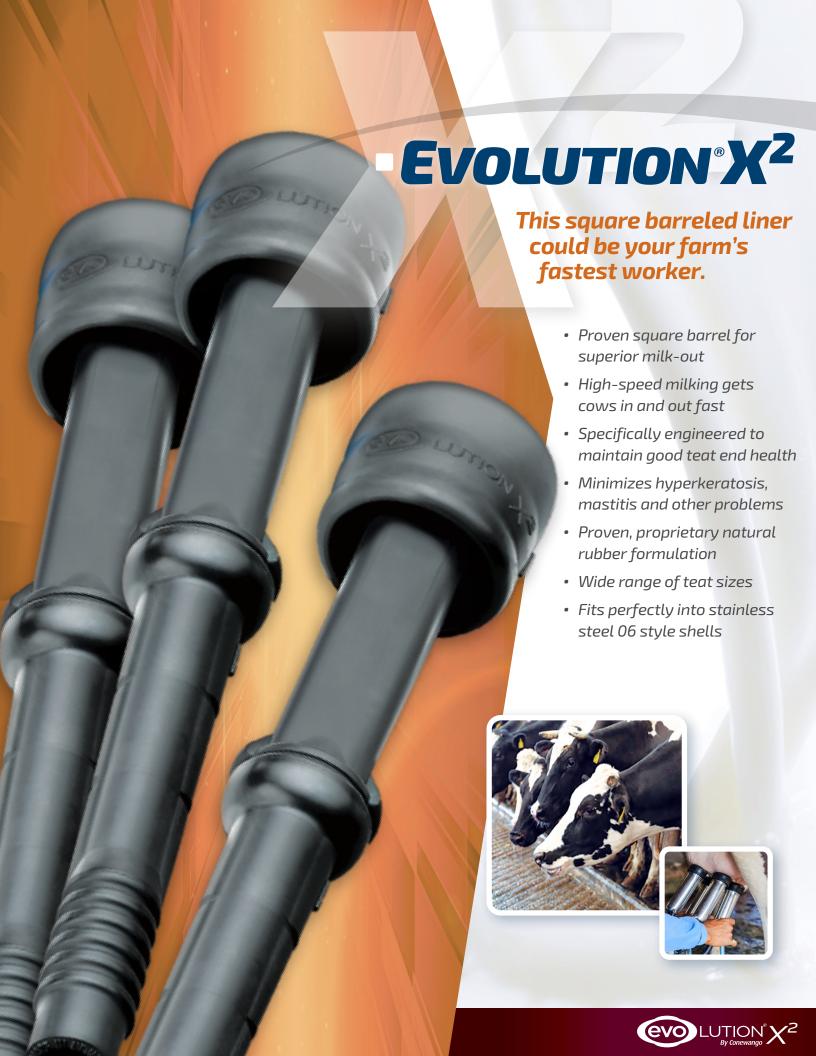

## **EVOLUTION®X**<sup>2</sup>

Improve teat end health without ever slowing down.

## Demand both: maximum flow <u>and</u> better teat end health.

The revolutionary Evolution  $X^2$  is ideal for large herd operations that want high-capacity milking with minimal down time. High capacity claw tube accommodates a wide range of teat sizes and provides greater stability to limit slippage and maximize milk flow.

The square barrel speeds the milking process and reduces costly hyperkeratosis, mastitis and other problems. With its controlled collapse, pressure on the teat is reduced and conditions are improved. Thorough removal of milk and complete, consistent massaging action make this liner a powerful choice.