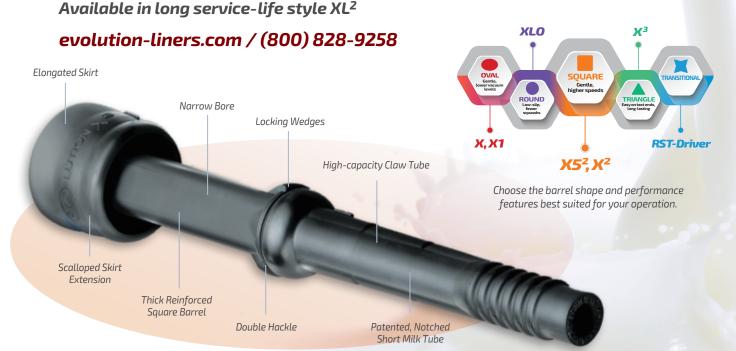

## Demand both: maximum flow <u>and</u> better teat end health.

The revolutionary Evolution  $X^2$  is ideal for large herd operations that want high-capacity milking with minimal down time. High capacity claw tube accommodates a wide range of teat sizes and provides greater stability to limit slippage and maximize milk flow.

The square barrel speeds the milking process and reduces costly hyperkeratosis, mastitis and other problems. With its controlled collapse, pressure on the teat is reduced and conditions are improved. Thorough removal of milk and complete, consistent massaging action make this liner a powerful choice.

powerful choice.

Fits stainless steel 06 style shells