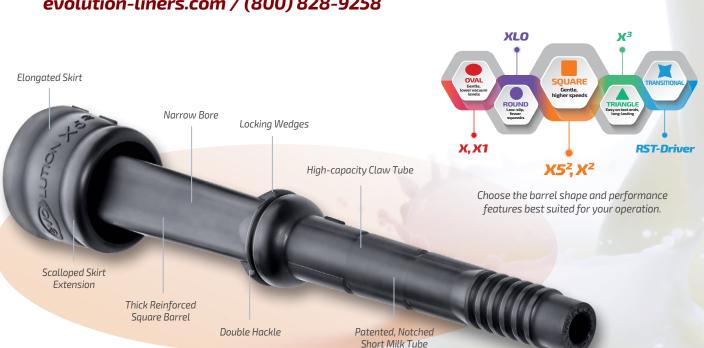

## More comfort for your herd – and for you!

With its innovative square barrel design and shallow vacuum chamber, this popular liner delivers a higher level of comfort, day after day. It allows for greater teat penetration, fast thorough milk-out and minimal slippage, all of which contributes to better teat end health.

Like the entire Evolution family, the X5<sup>2</sup> is soft and flexible right form the start. It features a lower touch point to accommodate lower operating vacuum levels, making this liner an ideal choice for controlling hyperkeratosis and mastitis. The tapered barrel ensures a comfortable fit, regardless of teat size.