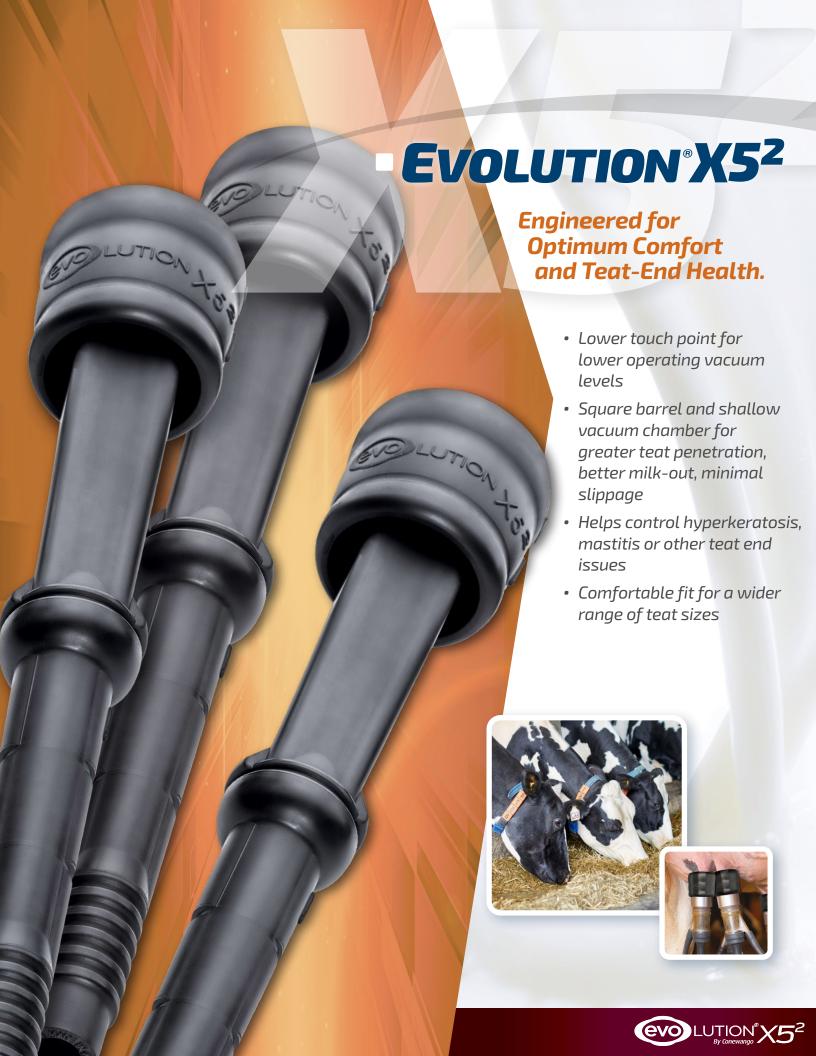

## **EVOLUTION®X52**

## More comfort for your herd – and for you!

With its innovative square barrel design and shallow vacuum chamber, this popular liner delivers a higher level of comfort, day after day. It allows for greater teat penetration, fast thorough milk-out and minimal slippage, all of which contributes to better teat end health.

Like the entire Evolution family, the X5<sup>2</sup> is soft and flexible right form the start. It features a lower touch point to accommodate lower operating vacuum levels, making this liner an ideal choice for controlling hyperkeratosis and mastitis. The tapered barrel ensures a comfortable fit, regardless of teat size.