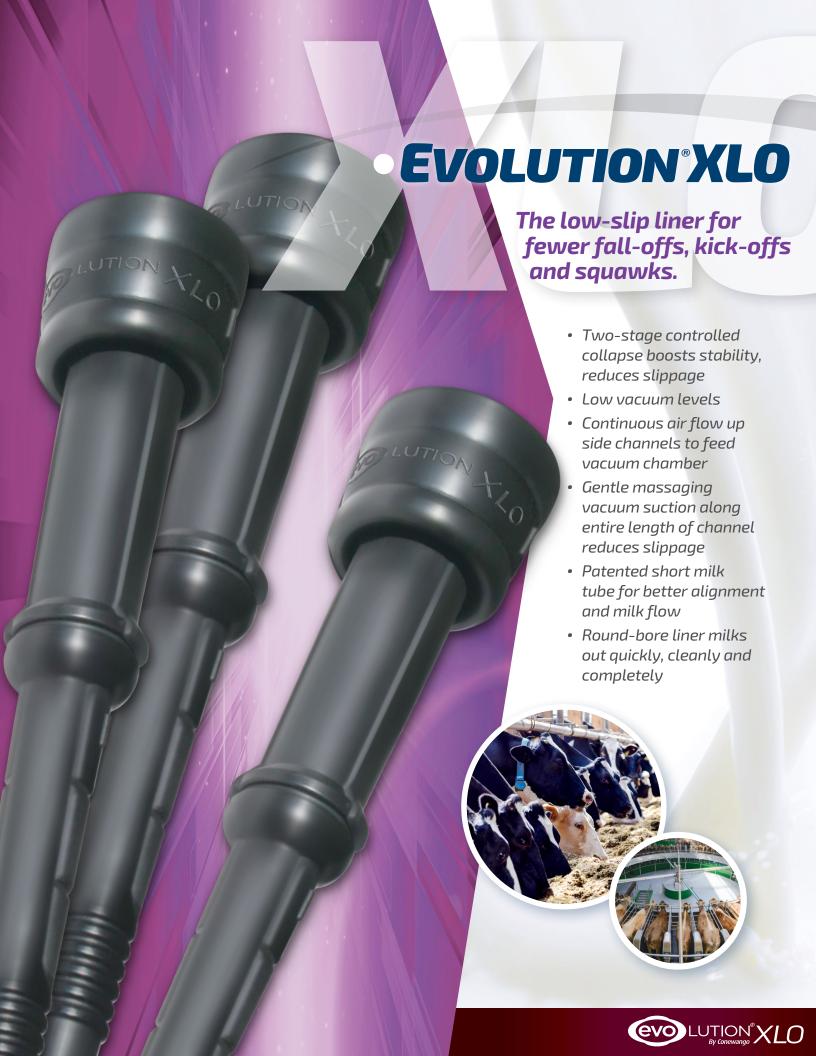

## EVOLUTION®XLO

## Stay secure with the liner that doesn't slip or twist.

Evolution Liner's XLO is the choice to make for low-slip and maximum cow comfort in a round barrel shape with reinforced sections and a controlled collapse point. The progressive, two-stage collapse provides greater vacuum stability with virtually no slips or squawks, and better overall udder health.

The slip- and twist-resistant design improves cow comfort and reduces kicking and stepping during milking for a more complete milk flow and yield. The tube's shallow chamber is gentle yet offers high milk-flow at teat end with reduced mouthpiece vacuum.