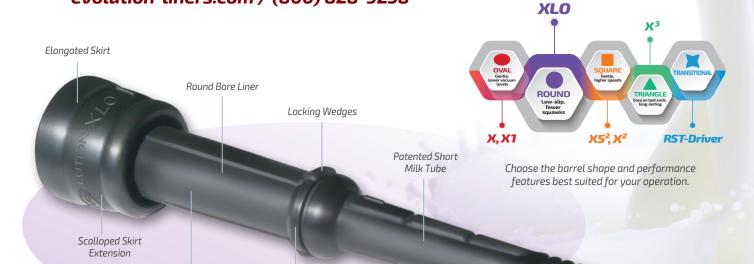

Inner Hackle

Extended life for up to 2,500 cow milkings.

evolution-liners.com / (800) 828-9258

Fits stainless steel 06 style shells

Reinforced Barrel Wall Sections